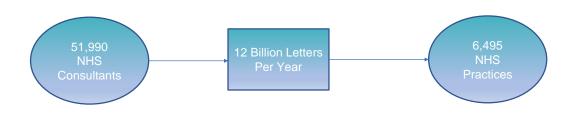

# CHALLENGE For GP's

"GP's receive 100's of letters per day. A single admin gets through 10 letters per hour."

Slide 4 Commercial In Confidence

2