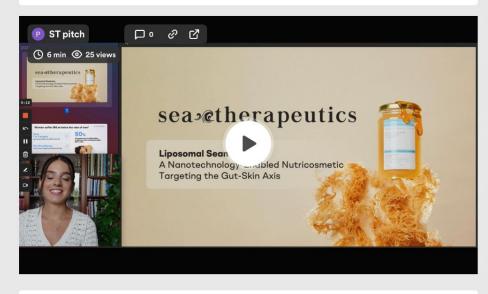

# seasctherapeutics

#### **SEA THERAPEUTICS**

Getting to the root of gut/skin issues, using natural solutions, sourced from nature and driven by science.

PITCH DECK

View Pitch Deck

INDUSTRY / SECTOR

BioTech

STAGE

Revenue-funded

#### PROBLEM

Sea Therapeutics is tackling the rise of gut issues such as IBS. 1/3 people in the UK believe they suffer with IBS, 60% of sufferers have never sought professional help, and 50% of women turn to alternative solutions as conventional medicines to not get to the root of the issue. Rather than symptom based treatments, Sea Therapeutics is targetting the route of the issue: inflammation.

#### SOLUTION

Our current MVP is a 100% natural, anti-inflammatory, antioxidant and antiviral blend - the Seamoss Manuka Blend. This blend can be consumed daily to help balance the gut microbiome, and it also double as a skin care product due to its antioxidant capacity, therefore, it can also be applied topically on problem areas such as eczema or psoriasis.